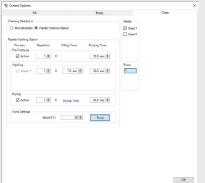

## PIPETTE WASHING STATION

- available for 4x or 8x Autopipettes type AD-K-901
- integration into Positioning Systems possible

of the built-in Pipette Washing Station:

- · Avoidance of Cross-Contamination
- Reduction of Contamination
- Time and Resource Saving
- Extended Lifespan of Pipette Tip
- · Improved Result Quality
- Compliance with Quality Standards

#### EASY SETTING

in the included Autodrop Software for one or three different cleaning liquids:

Typical cleaning liquids:

water

- organic solventIPA
- Ethanol
- Acetone
- Alkaline detergents
- Acid

Intuitive and easy creation of the most suitable cleaning procedure for your application.