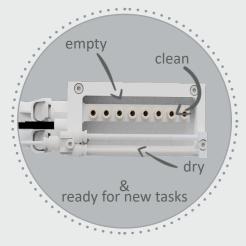

## PIPETTE WASHING STATION

- available for 4x or 8x Autopipettes type AD-K-901
- integration into Positioning Systems possible

of the built-in Pipette Washing Station:

- · Avoidance of Cross-Contamination
- Reduction of Contamination
- Time and Resource Saving
- Extended Lifespan of Pipette Tip
- · Improved Result Quality
- Compliance with Quality Standards

See in action:

By utilizing the washing station, you ensure precision, accuracy, and an efficient workflow in your operations in just three steps:

Empty the used liquid(s) after finishing work

Suck up the cleaning liquid and clean the pipette from inside and outside without cross contamination

After emptying, the pipette will get blown dry from inside and outside to be ready for new tasks