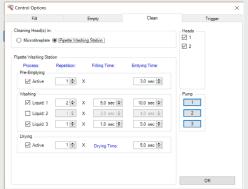

#### EASY SETTING

in the included Autodrop Software for one or three different cleaning liquids:

Typical cleaning liquids:

water

- organic solventIPA
- Ethanol
- Acetone
- Alkaline detergents
- Acid

Intuitive and easy creation of the most suitable cleaning procedure for your application.